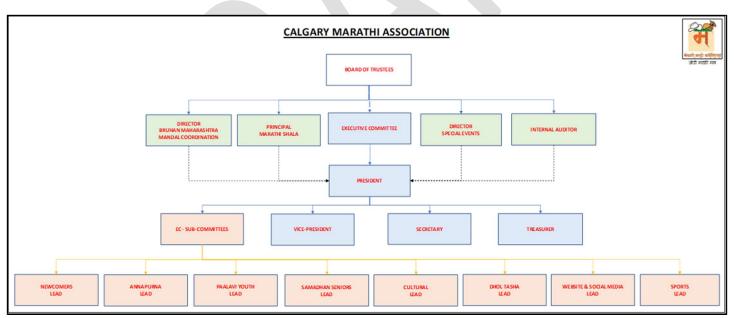

## Job Description – Paalavi Youth Lead (PYL)

| PAALAVI<br>YOUTH GROUP<br>अवधे आस्त्राश धरी                                                                                                                                                 |                                                                                                                                                                                                                                                                                                                                          |
|---------------------------------------------------------------------------------------------------------------------------------------------------------------------------------------------|------------------------------------------------------------------------------------------------------------------------------------------------------------------------------------------------------------------------------------------------------------------------------------------------------------------------------------------|
| Job Title                                                                                                                                                                                   | Paalavi Youth Lead (PYL)                                                                                                                                                                                                                                                                                                                 |
| Work Location                                                                                                                                                                               | Calgary                                                                                                                                                                                                                                                                                                                                  |
| Reports to                                                                                                                                                                                  | President (PR)                                                                                                                                                                                                                                                                                                                           |
| Full-time Part-time                                                                                                                                                                         | Paid Volunteering/Not Paid                                                                                                                                                                                                                                                                                                               |
| Job description summary                                                                                                                                                                     |                                                                                                                                                                                                                                                                                                                                          |
| support the EC during<br>youth leaders all over<br>any personal gains a                                                                                                                     | members per the election process, the PLY will be a part of the EC-SC reporting to the PR to g the current operational year by acting as the facilitator to connect the CMA Paalavi youth and Calgary and area keeping the success and welfare of CMA as their top priority without and / or to further their business interests, if any |
| Essential duties and responsibilities                                                                                                                                                       |                                                                                                                                                                                                                                                                                                                                          |
| ☐ Refer to CMA                                                                                                                                                                              | Bylaws and Amendments as registered with Alberta Registry.                                                                                                                                                                                                                                                                               |
| Following details enhance / provide additional information about the role:                                                                                                                  |                                                                                                                                                                                                                                                                                                                                          |
| □ Seek guidance and direction from the PR to launch CMA's vision into action for CMA youth group from 13 to 20 year age group extendable to 25 years.                                       |                                                                                                                                                                                                                                                                                                                                          |
| ☐ Facilitate nomination / election process for the Paalavi youth to establish Paalavi EC for the current year and assist them with the roles and responsibilities in executing their plans. |                                                                                                                                                                                                                                                                                                                                          |
| ☐ Plan events for the current year, carryout budgeting and provide as inputs to EC – PR / TR and train to manage                                                                            |                                                                                                                                                                                                                                                                                                                                          |

| ☐ Organize team building and social events such as bowling night / paintball / laser tag / skiing / picnic etc. for Paalavi youth during the current year.                                                                                                                                                                                                                                   |  |
|----------------------------------------------------------------------------------------------------------------------------------------------------------------------------------------------------------------------------------------------------------------------------------------------------------------------------------------------------------------------------------------------|--|
| ☐ Promote Marathi language and culture and encourage Paalavi youth for artistic performance such as dance, drama, singing etc. as an "entry" of Paalavi youth during CMA events.                                                                                                                                                                                                             |  |
| ☐ Prepare Paalavi youth representatives to host / anchor during CMA event/s.                                                                                                                                                                                                                                                                                                                 |  |
| ☐ Act as liaison and a channel of communication between CMA and Paalavi youth.                                                                                                                                                                                                                                                                                                               |  |
| ☐ Ensure safety during youth events.                                                                                                                                                                                                                                                                                                                                                         |  |
| ☐ For any communication to the EC, implement the use of the email - info@cmacalgary.ca; for exchange of communication with the CMA Paalavi youth (EC-SC), implement the use of email as published on our CMA website; PR to control other CMA email accounts and optimize once the need is fulfilled.                                                                                        |  |
| Tenure                                                                                                                                                                                                                                                                                                                                                                                       |  |
| Following the election or appointment process prescribed in the bylaws, the tenure for sub-committee (EC-SC) for specific role such as the PYL to support the EC is for one year that is their operational year.                                                                                                                                                                             |  |
| Qualification                                                                                                                                                                                                                                                                                                                                                                                |  |
| ☐ Excellent leadership, liaison, organization and youth management skills with experience to work with 13-20 (& upto 25) year old youth group.                                                                                                                                                                                                                                               |  |
| ☐ Be of Bharatiya Hindu heritage and fluent in Marathi and Hindi.                                                                                                                                                                                                                                                                                                                            |  |
| ☐ Be resourceful and committed to bring about positive changes in the community with respect to Marathi language, culture and performing arts especially within the young generation.                                                                                                                                                                                                        |  |
| ☐ Excellent written as well as oral communication skills, keeping record of programs and performances by Paalavi youth including feedback received from the CMA community during the current year.                                                                                                                                                                                           |  |
| ☐ Good listening and problem-solving skills.                                                                                                                                                                                                                                                                                                                                                 |  |
| General Acronyms & Definitions                                                                                                                                                                                                                                                                                                                                                               |  |
| <ul> <li>□ Current year – One year of active operation that commences at the closure of the tenure of the previous year</li> <li>□ Following year – Year of operation that succeeds the current active year of operation</li> <li>□ Previous year – Year of operation that precedes the current active year of operation</li> </ul>                                                          |  |
| <ul> <li>□ CMA – Calgary Marathi Association.</li> <li>□ BMM – Bruhan Maharashtra Mandal</li> <li>□ Marathi Shala – CMA initiative of school for learning Marathi as foreign language</li> <li>□ Paalavi – CMA initiative for youth group</li> <li>□ Samadhan – CMA initiative for Seniors group</li> <li>□ AGM – Annual General Meeting</li> <li>□ SGM – Special General Meeting</li> </ul> |  |
| ☐ Board – Board of Trustees                                                                                                                                                                                                                                                                                                                                                                  |  |