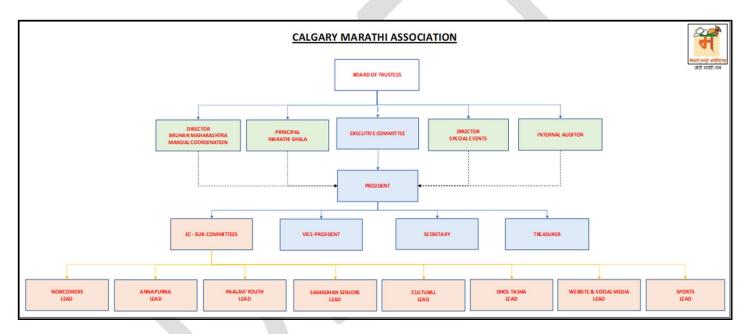

</li> </ul>                                    |
| <ul> <li>□ Board – Board of Trustees</li> <li>□ Board Chair – Chairperson, Board of Trustees</li> </ul>                                                                                                                                                                                                                                                                           |
| <ul> <li>□ EC – Executive Committee</li> <li>□ PR – President</li> <li>□ VP – Vice President</li> <li>□ SC – Secretary</li> <li>□ TR – Treasurer</li> </ul>                                                                                                                                                                                                                       |